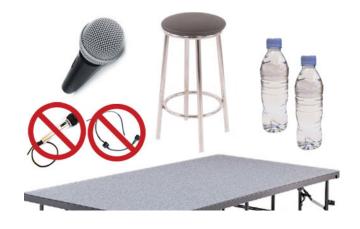

- Hand Held Cordless Microphone (due to interactive nature of presentations)
- House Sound System with PC audio at the tech table in the back of the room.
- Plenty of Stage Room
- Full House Lights
- Ability to project a photo(s) and video from the internet or zip drive from a laptop provided by the organization onto a projection screen mid-presentation
- a program agenda prior to the event date
- a bottle of water during the presentation (medically necessary -due to exertion during presentations) NO GATORADE or Sport's drinks.
- a hotel list
- a parking space close to the entrance of the venue
- 2 tables (6 feet each) and two chairs (dedicated for Doc's Team ONLY) to be set up DIRECTLY outside the speaking room so Dr. Brown may conduct book signings and CD, DVD, and poster sales (Please include in program materials and announce to the audience that product prices range from \$3.00 to \$50.00)
- a raised sturdy stage or platform in order to have Dr. Brown visible to all attendees
- a bar stool for use on the stage
- Select and introduce Dr. Brown with any Introduction provided on our Intros page [1]
- Include a link to http://www.docspeaks.com on your website, brochure, or other advertising media to better market this special occasion