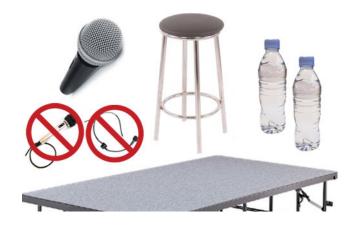

- Hand Held Cordless Microphone (due to interactive nature of presentations)
- House Sound System with PC audio at the tech table in the back of the room.
- Plenty of Stage Room
- Full House Lights
- Ability to project a photo(s) and video from the internet or zip drive from a laptop provided by the organization onto a projection screen mid-presentation
- a program agenda prior to the event date
- a bottle of water during the presentation (medically necessary -due to exertion during presentations) NO GATORADE or Sport's drinks.
- a hotel list
- a parking space close to the entrance of the venue
- 4 tables (6 feet each) and two chairs (dedicated for Doc's Team ONLY) to be set up DIRECTLY outside the speaking room so Dr. Brown may conduct book signings and CD, DVD, and poster sales (Please include in program materials and announce to the audience that product prices range from \$3.00 to \$50.00)
- a raised sturdy stage or platform in order to have Dr. Brown visible to all attendees
- a bar stool for use on the stage
- Select and introduce Dr. Brown with any Introduction provided on our Intros page [1]
- Include a link to http://www.docspeaks.com on your website, brochure, or other advertising media to better market this special occasion