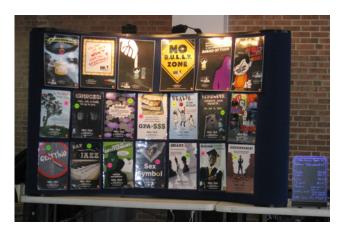

Based on the nature of Dr. Brown?s performance(s), it is highly recommended that the above referenced requests are fulfilled in order for Dr. Brown to effectively facilitate this event(s).

DocSpeaks Products Showcase Layout: